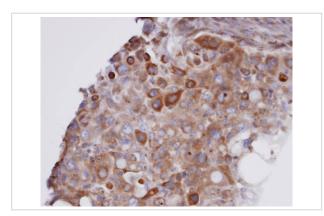

Store at -20  $^{\circ}$ C for long term preservation (recommended). Store at 4  $^{\circ}$ C for short term use.

Immunohistochemical analysis of paraffin-embedded H441 xenograft, using GPX7 antibody at 1: 100 dilution.