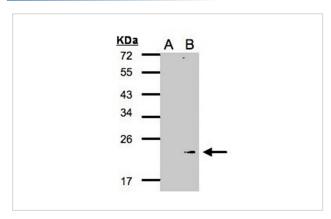

## **Images**

Storage

Western Blot analysis of GPX7 expression in transfected 293T cell line by GPX7 polyclonal antibody.

A: Non-transfected lysate.

B: GPX7 transfected lysate.

12% SDS PAGE

Primary antibody diluted at 1: 500