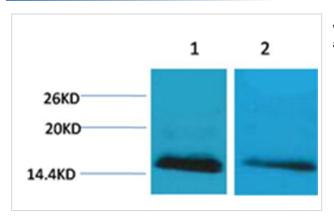

## **Images**

Uniprot

GeneID

SDS-PAGE MW

Concentration

Formulation

Storage

Western blot analysis of 1) Hela, 2)3T3, using #HW064 diluted at 1:2,000.