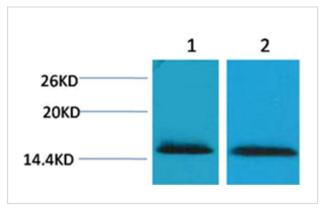

## **Images**

14kd 1.0mg/ml

Store at -20°C

Western blot analysis of 1) Hela, 2)3T3, using #HW067 diluted at 1:2,000.