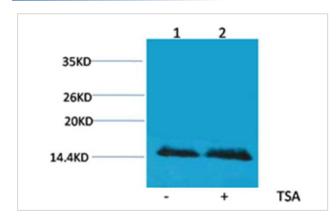

## Images

Western blot analysis of extracts from Hela cells, untreated (-) or treated with TSA (1 $\mu$ M, 18 hr; +), using #HW095 diluted at 1:2,000.