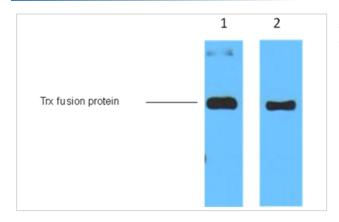

## **Images**

1ug Trx fusion protein+ Primary antibody #T520 dilution at 1:5,000 (lane 1) and 1:10,000 (lane 2).