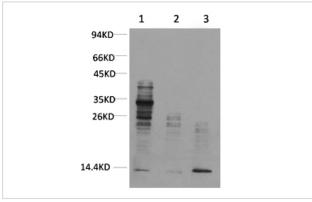

## **Images**

Immunohistochemical analysis of paraffin-embedded Human Breast Carcinoma using Acetyl Lysine Monoclonal Antibody.

Western blot analysis of 1) Mouse Brain Tissue, 2) Hela, 3) Hela+TSA Treated using Acetyl Lysine Monoclonal Antibody.