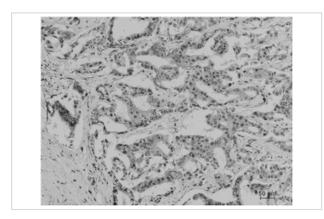

## **Images**

Immunohistochemical analysis of paraffin-embedded Human Breast Carcinoma using Acetyl Lysine Monoclonal Antibody.

Western blot analysis of 1) Mouse Brain Tissue, 2) Hela, 3) Hela+TSA Treated using Acetyl Lysine Monoclonal Antibody.