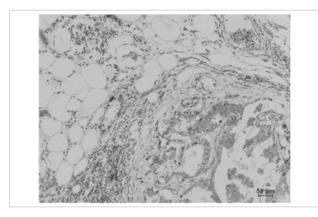

## Images

Immunohistochemical analysis of paraffin-embedded Human Breast Carcinoma using Pan Methylated Lysine Monoclonal Antibody.

Western blot analysis of Hela using Pan Methylated Lysine Monoclonal Antibody.