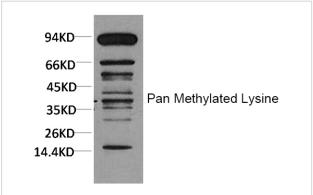

## Images

Immunohistochemical analysis of paraffin-embedded Human Breast Carcinoma using Pan Methylated Lysine Monoclonal Antibody.

Western blot analysis of Hela using Pan Methylated Lysine Monoclonal Antibody.