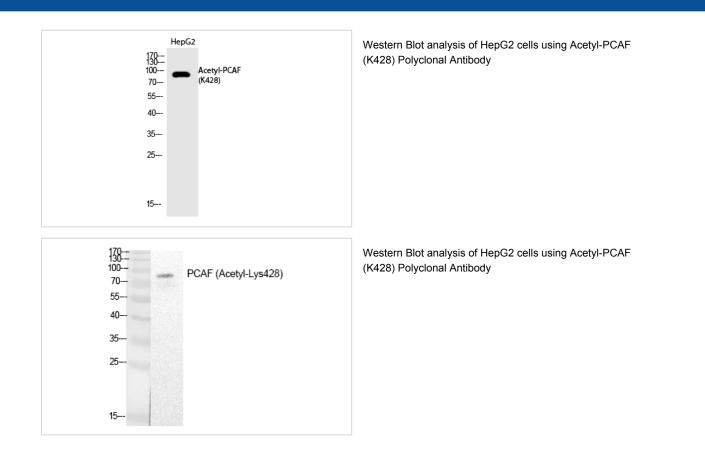

|
| Concentration         | 1mg/ml                                                                                                     |
| Formulation           | Liquid in PBS containing 50% glycerol, 0.5% BSA and 0.02% sodium azide.                                    |
| Storage               | Store at -20°C/1 year                                                                                      |
|                       |                                                                                                            |

| Application Details              |      |  |
|----------------------------------|------|--|
| Western blotting: 1/500 - 1/200  | 0    |  |
| ELISA: 1/20000                   |      |  |
| Not yet tested in other applicat | ions |  |

## Images



Note: This product is for in vitro research use only