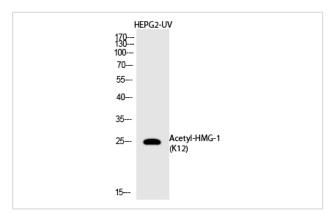

## **Images**

Western Blot analysis of HEPG2-UV cells using Acetyl-HMG-1 (K12) Polyclonal Antibody

Note: This product is for in vitro research use only