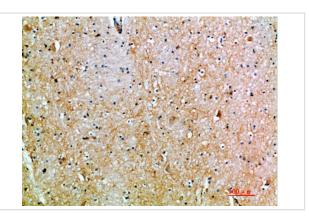

## **Images**

Immunohistochemical analysis of paraffin-embedded human-brain, antibody was diluted at 1:200

Immunohistochemical analysis of paraffin-embedded human-kidney, antibody was diluted at 1:200

Note: This product is for in vitro research use only