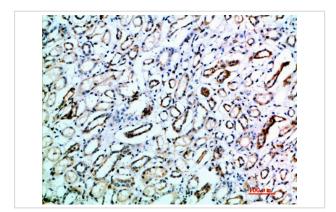

## **Images**

Immunohistochemical analysis of paraffin-embedded human-brain, antibody was diluted at 1:200

Immunohistochemical analysis of paraffin-embedded human-kidney, antibody was diluted at 1:200

Note: This product is for in vitro research use only