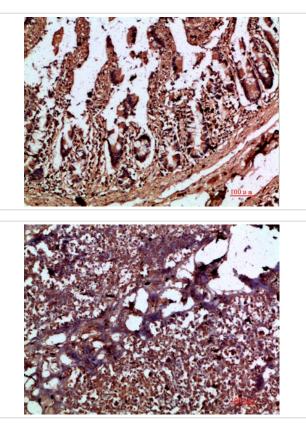

## Images

Immunohistochemical analysis of paraffin-embedded human-colon, antibody was diluted at 1:200

Immunohistochemical analysis of paraffin-embedded human-colon, antibody was diluted at 1:200

Immunohistochemical analysis of paraffin-embedded human-pancreas, antibody was diluted at 1:200