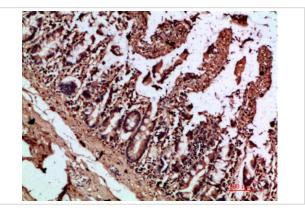

## Images

Immunohistochemical analysis of paraffin-embedded human-colon, antibody was diluted at 1:200

Immunohistochemical analysis of paraffin-embedded human-colon, antibody was diluted at 1:200

Immunohistochemical analysis of paraffin-embedded human-pancreas, antibody was diluted at 1:200