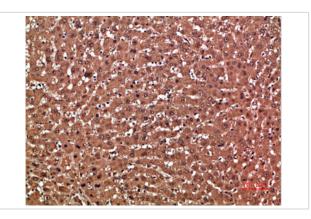

## **Images**

Immunohistochemical analysis of paraffin-embedded human-liver, antibody was diluted at 1:200

Note: This product is for in vitro research use only