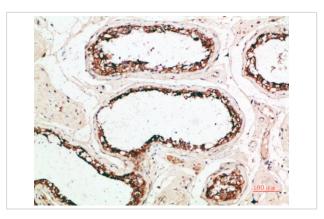

## Images

Immunohistochemical analysis of paraffin-embedded human-testis, antibody was diluted at 1:200

Immunohistochemical analysis of paraffin-embedded human-testis, antibody was diluted at 1:200

Note: This product is for in vitro research use only