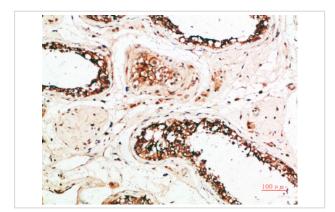

## Images

Immunohistochemical analysis of paraffin-embedded human-testis, antibody was diluted at 1:200

Immunohistochemical analysis of paraffin-embedded human-testis, antibody was diluted at 1:200

Note: This product is for in vitro research use only