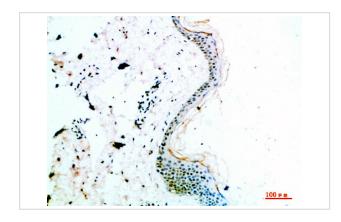

## **Images**

Immunohistochemical analysis of paraffin-embedded human-skin, antibody was diluted at 1:200

Note: This product is for in vitro research use only