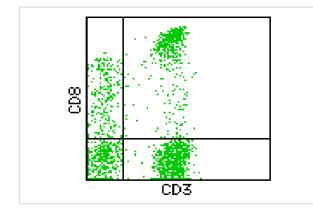

## Images

Human peripheral blood lymphocytes analyzed with Mouse Anti-Human CD3/CD8, FITC/PE

Note: This product is for in vitro research use only