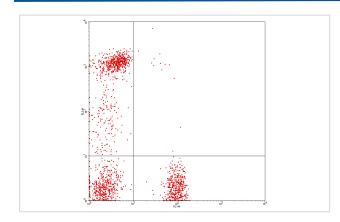

## **Images**

Human peripheral blood lymphocytes analyzed with Mouse Anti-Human CD4/CD8, FITC/PE

Note: This product is for in vitro research use only