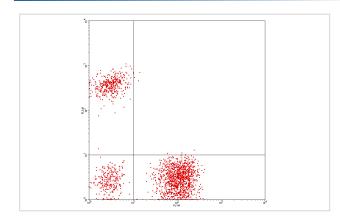

## **Images**

Human peripheral blood lymphocytes analyzed with Mouse Anti-Human CD3/CD19, FITC/PE

Note: This product is for in vitro research use only