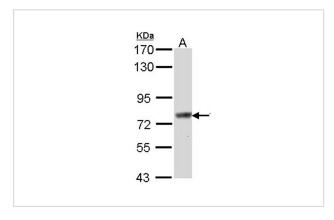

## **Images**

preservative.

Sample (30 ug of whole cell lysate) A: Hep G2

Supplied in 0.1M Tris-buffered saline with 10% Glycerol (pH7.0). 0.01% Thimerosal was added as a

Store at -20  $^{\circ}$ C for long term preservation (recommended). Store at 4  $^{\circ}$ C for short term use.

7.5% SDS PAGE

Primary antibody diluted at 1: 1000

Confocal immunofluorescence analysis (Olympus FV10i) of methanol-fixed HeLa, using SCIN antibody (Green) at 1: 500 dilution and alpha-tubulin antibody (Red) at 1: 2000.