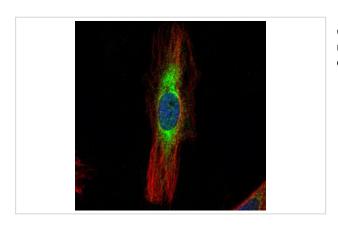

7.5% SDS PAGE

Primary antibody diluted at 1: 1000

Confocal immunofluorescence analysis (Olympus FV10i) of methanol-fixed HeLa, using SCIN antibody (Green) at 1: 500 dilution and alpha-tubulin antibody (Red) at 1: 2000.