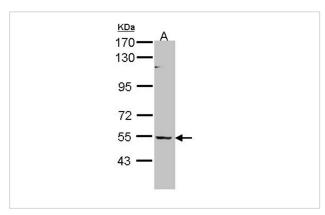

## **Application Details**

Predicted MW: 57kd

Western blotting: 1:500-1:3000

Immunofluorescence: 1:100-1:200

## **Images**

Sample (30 ug of whole cell lysate)

A: Hela

7.5% SDS PAGE

Primary antibody diluted at 1: 1000

Immunofluorescence analysis of methanol-fixed A431, using BAIAP2L1 antibody at 1: 200 dilution.

Note: This product is for in vitro research use only