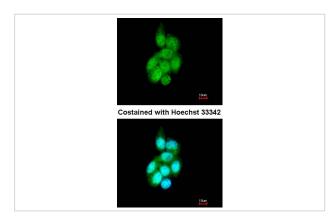

## **Application Details**

Predicted MW: 57kd

Western blotting: 1:500-1:3000

Immunofluorescence: 1:100-1:200

## **Images**

Sample (30 ug of whole cell lysate)

A: Hela

7.5% SDS PAGE

Primary antibody diluted at 1: 1000

Immunofluorescence analysis of methanol-fixed A431, using BAIAP2L1 antibody at 1: 200 dilution.

Note: This product is for in vitro research use only