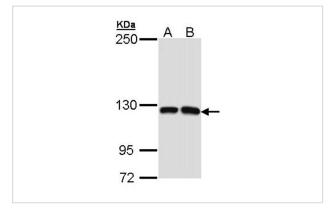

## Predicted MW: 131kd

Western blotting: 1:500-1:3000

## Images

Sample (30 ug of whole cell lysate) A: Molt-4 B: Raji 5% SDS PAGE Primary antibody diluted at 1: 1000

Note: This product is for in vitro research use only