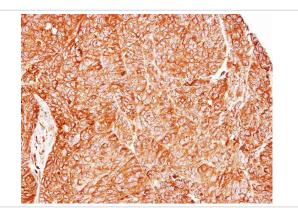

## Images

Sample (30 ug of whole cell lysate) A: A431 12% SDS PAGE Primary antibody diluted at 1: 5000

Immunohistochemical analysis of paraffin-embedded DLD1 xenograft, using TC21 antibody at 1: 500 dilution.