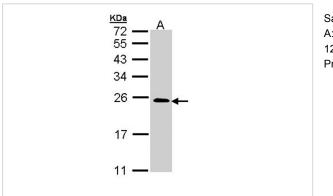

## Images

Sample (30 ug of whole cell lysate) A: A431 12% SDS PAGE Primary antibody diluted at 1: 5000

Immunohistochemical analysis of paraffin-embedded DLD1 xenograft, using TC21 antibody at 1: 500 dilution.