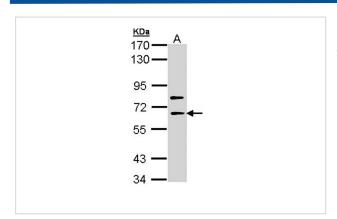

## **Images**

Sample (30 ug of whole cell lysate) A: Molt-4 7.5% SDS PAGE

Primary antibody diluted at 1: 1000

Note: This product is for in vitro research use only