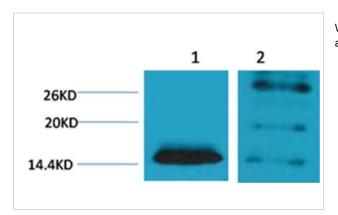

## Images

Western blot analysis of 1) Hela, 2)3T3, using #HW065 diluted at 1:2,000.

Histone H2B is one of the 5 main histone proteins involved in the structure of chromatin in eukaryotic cells.

Note: This product is for in vitro research use only