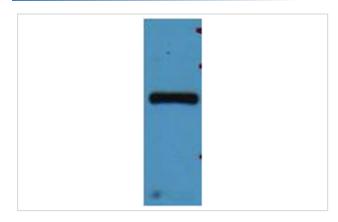

## Images

Western blot analysis of mStawberry recombinant protein, using #38083 diluted at 1:5,000.