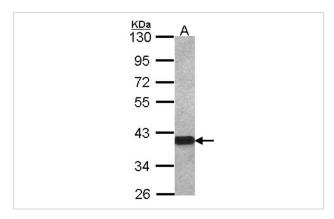

## **Images**

Storage

Sample (30 ug of whole cell lysate) A: IMR32 10% SDS PAGE Primary antibody diluted at 1: 1000

Store at -20°C for long term preservation (recommended). Store at 4°C for short term use.