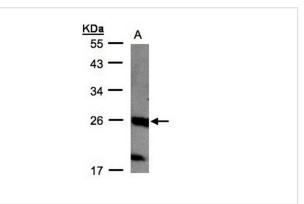

## Predicted MW: 21kd

Western blotting: 1:500-1:3000

## Images

Sample(30 ug of whole cell lysate) A: MOLT4 12% SDS PAGE Primary antibody diluted at 1: 1000

Note: This product is for in vitro research use only