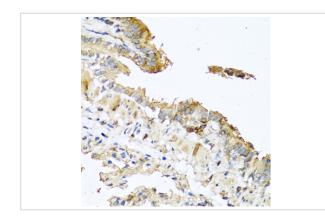

## Images

Immunohistochemistry of paraffin-embedded human prostate using RNASE11 at dilution of 1:100 (40x lens).

Immunohistochemistry of paraffin-embedded mouse lung using RNASE11 at dilution of 1:100 (40x lens).