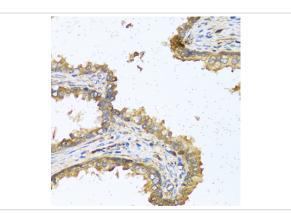

## Images

Immunohistochemistry of paraffin-embedded human prostate using RNASE11 at dilution of 1:100 (40x lens).

Immunohistochemistry of paraffin-embedded mouse lung using RNASE11 at dilution of 1:100 (40x lens).