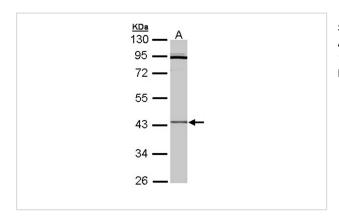

## **Application Details**

Predicted MW: 46kd

Western blotting: 1:500-1:3000

## **Images**

Sample (30 ug of whole cell lysate) A: Hep G2 10% SDS PAGE

Primary antibody diluted at 1: 3000

Note: This product is for in vitro research use only