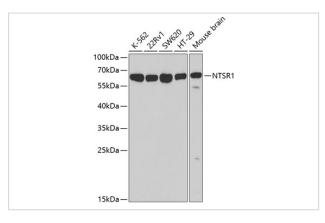

## Images

Western blot analysis of extracts of various cell lines, using NTSR1 at 1:500 dilution.

Neurotensin receptor 1 belongs to the large superfamily of G-protein coupled receptors. NTSR1 mediates the multiple functions of neurotensin, such as hypotension, hyperglycemia, hypothermia, antinociception, and regulation of intestinal motility and secretion.