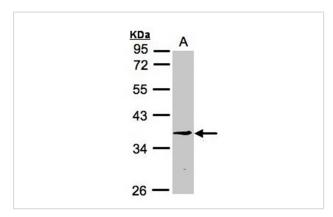

## **Application Details**

Predicted MW: 36kd

Western blotting: 1:500-1:3000

## **Images**

Sample (30ug whole cell lysate) A: H1299 10% SDS PAGE

Primary antibody diluted at 1: 3000

Note: This product is for in vitro research use only