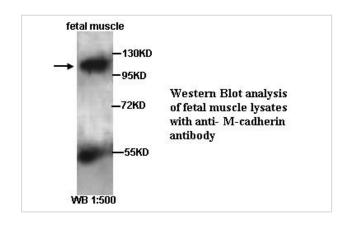

## Images

Immunohistochemical staining of formalinfixed bparaffin-embedeed smooth muscle tissue showing cytoplasmic and nucleus staining with anti-M-cadherin antibody dilution:1:100

Note: This product is for in vitro research use only