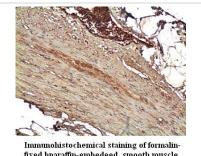

## Images

Immunohistochemical staining of formalinfixed bparaffin-embedeed smooth muscle tissue showing cytoplasmic and nucleus staining with anti-M-cadherin antibody dilution:1:100

Note: This product is for in vitro research use only