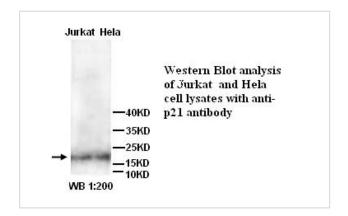

|
| Formulation           | PBS, pH 7.4 with 0.02% Sodium Azide                                                                             |
| Storage               | This product is stable for several weeks at 4°C as an undiluted liquid. Dilute only prior to immediate use. For |
|                       | extended storage, aliquot contents and freeze at -20°C or below. Avoid cycles of freezing and thawing.          |
|                       | Expiration date is one (1) year from date of receipt.                                                           |

## Application Details

ELISA WB IHC

## Images



Immunohistochemical staining of formalinfixed paraffin-embedeed Colon carcinoma showing cytoplasmic and membrane staining with anti-p21 antibody dilution: 1:100 (×40)



Note: This product is for in vitro research use only