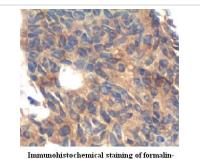

## Images

Immunohistochemical staining of formalinfixed paraffin-embedeed Colon carcinoma showing cytoplasmic and membrane staining with anti-p21 antibody dilution: 1:100 (×40)

Note: This product is for in vitro research use only