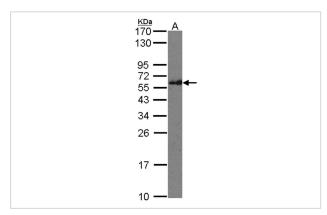

## **Images**

Sample(30 ug of whole cell lysate)

A: Raji

12% SDS PAGE

Primary antibody diluted at 1: 500

Note: This product is for in vitro research use only