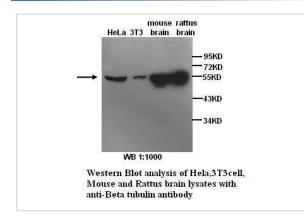

|
| Concentration         | 1.0mg/ml                                                                                                        |
| Formulation           | PBS, pH 7.4 with 0.02% Sodium Azide                                                                             |
| Storage               | This product is stable for several weeks at 4°C as an undiluted liquid. Dilute only prior to immediate use. For |
|                       | extended storage, aliquot contents and freeze at -20°C or below. Avoid cycles of freezing and thawing.          |
|                       | Expiration date is one (1) year from date of receipt.                                                           |

## Application Details

ELISA WB

## Images



Note: This product is for in vitro research use only