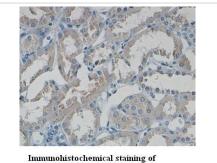

## Images

Immunohistochemical staining of formalin-fixed paraffin-embedded kidney showing Cytoplasmic staining with anti-Smac antibody dilution: 1:100.

Note: This product is for in vitro research use only