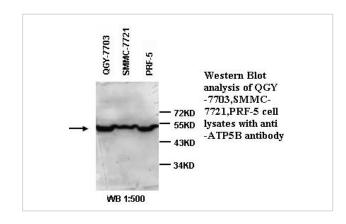

ATP6B Antibody

Catalog No: #39334

Description

Orders: order@signalwayantibody.com Support: tech@signalwayantibody.com

| Beeenpaleri           |                                                                                                                 |
|-----------------------|-----------------------------------------------------------------------------------------------------------------|
| Product Name          | ATP6B Antibody                                                                                                  |
| Host Species          | Rabbit                                                                                                          |
| Clonality             | Polyclonal                                                                                                      |
| Purification          | Affinity purified                                                                                               |
| Applications          | ELISA WB IHC                                                                                                    |
| Species Reactivity    | Hu                                                                                                              |
| Immunogen Type        | Peptide-KLH                                                                                                     |
| Immunogen Description | Rabbit polyclonal ATP5B antibody was raised against a 13 amino acid peptide at the C terminal residues of       |
|                       | human ATP5B protein.                                                                                            |
| Target Name           | ATP6B                                                                                                           |
| Concentration         | 1.0mg/ml                                                                                                        |
| Formulation           | PBS, pH 7.4 with 0.02% Sodium Azide                                                                             |
| Storage               | This product is stable for several weeks at 4°C as an undiluted liquid. Dilute only prior to immediate use. For |
|                       | extended storage, aliquot contents and freeze at -20°C or below. Avoid cycles of freezing and thawing.          |
|                       | Expiration date is one (1) year from date of receipt.                                                           |