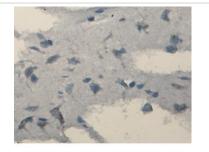

## Images

Immunohistochemical staining of formalinfixed paraffin-embedded brain showing Cytoplasmic staining with anti-ATP5B antibody dilution: 1:100.

Note: This product is for in vitro research use only