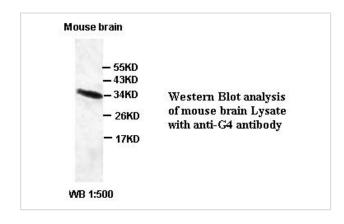

|
| Concentration         | 1.0mg/ml                                                                                                        |
| Formulation           | PBS, pH 7.4 with 0.02% Sodium Azide                                                                             |
| Storage               | This product is stable for several weeks at 4°C as an undiluted liquid. Dilute only prior to immediate use. For |
|                       | extended storage, aliquot contents and freeze at -20°C or below. Avoid cycles of freezing and thawing.          |
|                       | Expiration date is one (1) year from date of receipt.                                                           |

## Application Details

WB

## **Images**



Note: This product is for in vitro research use only