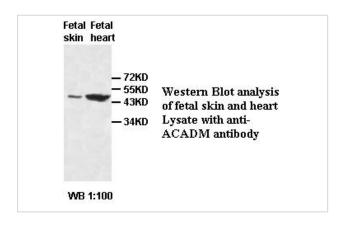

Formulation           | PBS, pH 7.4 with 0.02% Sodium Azide                                                                                                                                                                                                                                          |
| Storage               | This product is stable for several weeks at 4°C as an undiluted liquid. Dilute only prior to immediate use. For extended storage, aliquot contents and freeze at -20°C or below. Avoid cycles of freezing and thawing. Expiration date is one (1) year from date of receipt. |

## Application Details

WB IHC

## **Images**



Immunohistochemical staining of formalin-fixed paraffin-embedded fetal kidney showing Cytoplasmic staining with anti-ACADM antibody at a dilution of 1/100.



Note: This product is for in vitro research use only