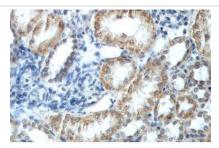

## **Images**

Immunohistochemical staining of formalin-fixed paraffin-embedded fetal kidney showing Cytoplasmic staining with anti-ACADM antibody at a dilution of 1/100.

Note: This product is for in vitro research use only