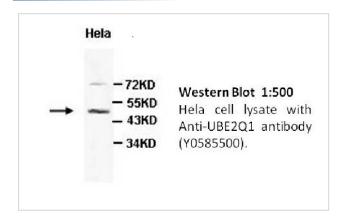

|
| Concentration      | 1.0mg/ml                                                                                                        |
| Formulation        | PBS, pH 7.4 with 0.02% Sodium Azide                                                                             |
| Storage            | This product is stable for several weeks at 4°C as an undiluted liquid. Dilute only prior to immediate use. For |
|                    | extended storage, aliquot contents and freeze at -20°C or below. Avoid cycles of freezing and thawing.          |
|                    | Expiration date is one (1) year from date of receipt.                                                           |

## **Application Details**

ELISA WB IHC

## **Images**



Note: This product is for in vitro research use only