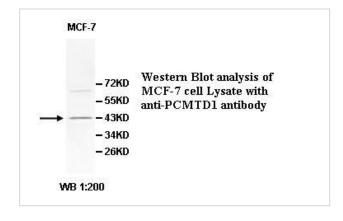

|
| Concentration      | 1.0mg/ml                                                                                                        |
| Formulation        | PBS, pH 7.4 with 0.02% Sodium Azide                                                                             |
| Storage            | This product is stable for several weeks at 4°C as an undiluted liquid. Dilute only prior to immediate use. For |
|                    | extended storage, aliquot contents and freeze at -20°C or below. Avoid cycles of freezing and thawing.          |
|                    | Expiration date is one (1) year from date of receipt.                                                           |

## Application Details

**ELISA WB** 

## Images



Note: This product is for in vitro research use only