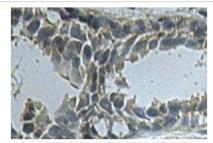

## **Images**

Immunohistochemical staining of formalinfixed paraffin-embedded fetal prostate showing cytoplasmic and nucleus staining with anti-PELO antibody at a dilution of 1/100.

Note: This product is for in vitro research use only