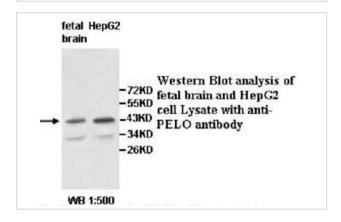

lation           | PBS, pH 7.4 with 0.02% Sodium Azide                                                                             |  |
| Storage               | This product is stable for several weeks at 4°C as an undiluted liquid. Dilute only prior to immediate use. For |  |
|                       | extended storage, aliquot contents and freeze at -20°C or below. Avoid cycles of freezing and thawing.          |  |
|                       | Expiration date is one (1) year from date of receipt.                                                           |  |

## **Application Details**

ELISA WB ELISA IHC

## **Images**



Immunohistochemical staining of formalinfixed paraffin-embedded fetal prostate showing cytoplasmic and nucleus staining with anti-PELO antibody at a dilution of 1/100.



Note: This product is for in vitro research use only