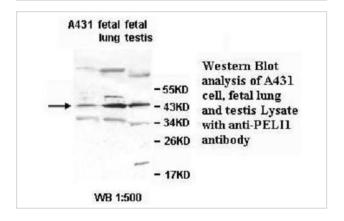

## PELI1 Antibody

Catalog No: #39543

Description

Orders: order@signalwayantibody.com Support: tech@signalwayantibody.com

| ·                     |                                                                        |
|-----------------------|------------------------------------------------------------------------|
| Product Name          | PELI1 Antibody                                                         |
| Host Species          | Rabbit                                                                 |
| Purification          | Affinity purified                                                      |
| Applications          | ELISA WB IHC                                                           |
| Species Reactivity    | Hu Ms Rt                                                               |
| Immunogen Type        | Recombinant Protein                                                    |
| Immunogen Description | Raised against a recombinate human PELI1 protein 145-404aa (BC050019). |