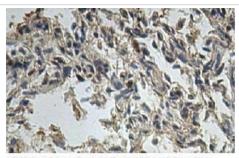

## **Images**

Immunohistochemical staining of formalinfixed paraffin-embedded fetal lung staining with anti-PELI1 antibody at a dilution of 1/100.

Note: This product is for in vitro research use only