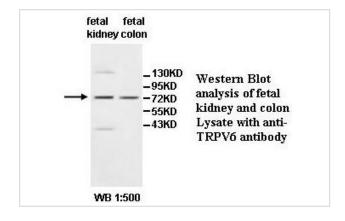

|
| Concentration         | 1.0mg/ml                                                                                                        |
| Formulation           | PBS, pH 7.4 with 0.02% Sodium Azide                                                                             |
| Storage               | This product is stable for several weeks at 4°C as an undiluted liquid. Dilute only prior to immediate use. For |
|                       | extended storage, aliquot contents and freeze at -20°C or below. Avoid cycles of freezing and thawing.          |
|                       | Expiration date is one (1) year from date of receipt.                                                           |

## **Application Details**

WB

## **Images**



Note: This product is for in vitro research use only