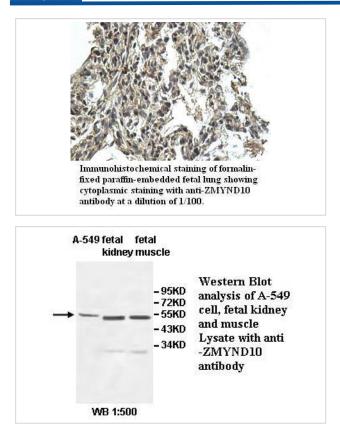

|
| Concentration         | 1.0mg/ml                                                                                                        |
| Formulation           | PBS, pH 7.4 with 0.02% Sodium Azide                                                                             |
| Storage               | This product is stable for several weeks at 4°C as an undiluted liquid. Dilute only prior to immediate use. For |
|                       | extended storage, aliquot contents and freeze at -20°C or below. Avoid cycles of freezing and thawing.          |
|                       | Expiration date is one (1) year from date of receipt.                                                           |

## **Application Details**

## WB IHC

## Images



Note: This product is for in vitro research use only