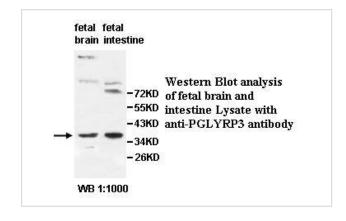

|
| Concentration         | 1.0mg/ml                                                                                                        |
| Formulation           | PBS, pH 7.4 with 0.02% Sodium Azide                                                                             |
| Storage               | This product is stable for several weeks at 4°C as an undiluted liquid. Dilute only prior to immediate use. For |
|                       | extended storage, aliquot contents and freeze at -20°C or below. Avoid cycles of freezing and thawing.          |
|                       | Expiration date is one (1) year from date of receipt.                                                           |

## **Application Details**

ELISA WB

## **Images**



Note: This product is for in vitro research use only