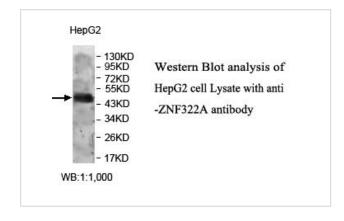

|
| Concentration         | 1.0mg/ml                                                                                                        |
| Formulation           | PBS, pH 7.4 with 0.02% Sodium Azide                                                                             |
| Storage               | This product is stable for several weeks at 4°C as an undiluted liquid. Dilute only prior to immediate use. For |
|                       | extended storage, aliquot contents and freeze at -20°C or below. Avoid cycles of freezing and thawing.          |
|                       | Expiration date is one (1) year from date of receipt.                                                           |

## Application Details

ELISA WB

## **Images**



Note: This product is for in vitro research use only