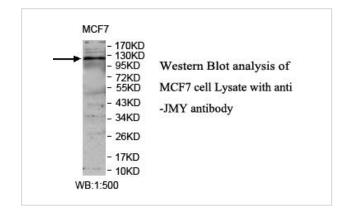

|
| Concentration         | 1.0mg/ml                                                                                                        |
| Formulation           | PBS, pH 7.4 with 0.02% Sodium Azide                                                                             |
| Storage               | This product is stable for several weeks at 4°C as an undiluted liquid. Dilute only prior to immediate use. For |
|                       | extended storage, aliquot contents and freeze at -20°C or below. Avoid cycles of freezing and thawing.          |
|                       | Expiration date is one (1) year from date of receipt.                                                           |

## Application Details

## ELISA WB

## Images



Note: This product is for in vitro research use only