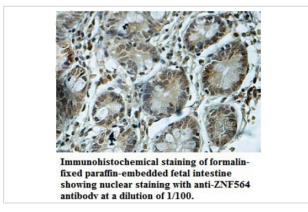

Protein                                                     |
| Immunogen Description | raised against a recombinate human ZNF564 protein 113-404aa (BC065023). |
| Target Name           | ZNF564                                                                  |
| Concentration         | 1.0mg/ml                                                                |
| Formulation           | PBS, pH 7.4 with 0.02% Sodium Azide                                     |

Expiration date is one (1) year from date of receipt.

This product is stable for several weeks at 4°C as an undiluted liquid. Dilute only prior to immediate use. For extended storage, aliquot contents and freeze at -20°C or below. Avoid cycles of freezing and thawing.

## **Application Details**

ELISA WB IHC

## **Images**

Storage





Note: This product is for in vitro research use only