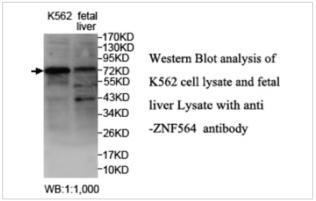

otein                                                     |
| Immunogen Description | raised against a recombinate human ZNF564 protein 113-404aa (BC065023). |
| Target Name           | ZNF564                                                                  |
| Concentration         | 1.0mg/ml                                                                |
| Formulation           | PBS, pH 7.4 with 0.02% Sodium Azide                                     |

Expiration date is one (1) year from date of receipt.

This product is stable for several weeks at 4°C as an undiluted liquid. Dilute only prior to immediate use. For extended storage, aliquot contents and freeze at -20°C or below. Avoid cycles of freezing and thawing.

## **Application Details**

ELISA WB IHC

## **Images**

Storage





Note: This product is for in vitro research use only