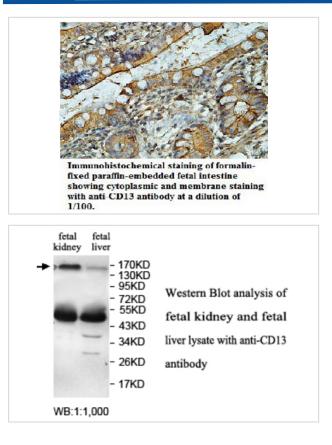

|
| Formulation           | PBS, pH 7.4 with 0.02% Sodium Azide                                                                             |
| Storage               | This product is stable for several weeks at 4°C as an undiluted liquid. Dilute only prior to immediate use. For |
|                       | extended storage, aliquot contents and freeze at -20°C or below. Avoid cycles of freezing and thawing.          |
|                       | Expiration date is one (1) year from date of receipt.                                                           |
|                       |                                                                                                                 |

## **Application Details**

ELISA WB IHC

## Images



Note: This product is for in vitro research use only