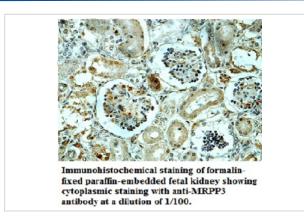

|
| Target Name           | MRPP3                                                                                                           |
| Concentration         | 1.0mg/ml                                                                                                        |
| Formulation           | PBS, pH 7.4 with 0.02% Sodium Azide                                                                             |
| Storage               | This product is stable for several weeks at 4°C as an undiluted liquid. Dilute only prior to immediate use. For |

Expiration date is one (1) year from date of receipt.

extended storage, aliquot contents and freeze at -20°C or below. Avoid cycles of freezing and thawing.

## **Application Details**

ELISA WB IHC

## **Images**





Note: This product is for in vitro research use only