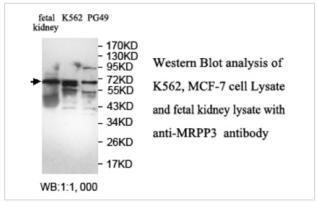

|
| Target Name           | MRPP3                                                                                                           |
| Concentration         | 1.0mg/ml                                                                                                        |
| Formulation           | PBS, pH 7.4 with 0.02% Sodium Azide                                                                             |
| Storage               | This product is stable for several weeks at 4°C as an undiluted liquid. Dilute only prior to immediate use. For |

Expiration date is one (1) year from date of receipt.

extended storage, aliquot contents and freeze at -20°C or below. Avoid cycles of freezing and thawing.

## **Application Details**

ELISA WB IHC

## **Images**





Note: This product is for in vitro research use only